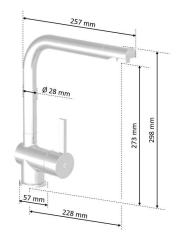

## Features:

- MADE IN GERMANY
- The WK 4 faucet has a luxurious and exquisite finish, which brightens up every kitchen.
- In the basic setting of the lever only cold water runs through the WK 4 faucet. Hot water will only be added by turning the lever to the left. This way you save energy and protect the environment.
- The wear-resistant silicone gasket and the solid brass body do not only support our very high quality, but also make the faucet particularly durable.
- Energy-saving cold-start technology
- Smooth-running cartridge with hot limit ring
- Solid brass body