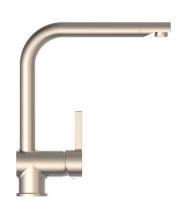

## Features:

- MADE IN GERMANY
- The WK 4 faucet has a luxurious and exquisite finish, which brightens up every kitchen.
- In the basic setting of the lever only cold water runs through the WK 4 faucet. Hot water will only be added by turning the lever to the left. This way you save energy and protect the environment.
- The wear-resistant silicone gasket and the solid brass body do not only support our very high quality, but also make the faucet particularly durable.
- Energy-saving cold-start technology
- Smooth-running cartridge with hot limit ring
- Solid brass body