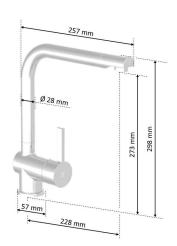

06/21







## Features:

- MADE IN GERMANY
- The WK 4 faucet has a luxurious and exquisite finish, which brightens up every kitchen.
- In the basic setting of the lever only cold water runs through the WK 4 faucet. Hot water will only be added by turning the lever to the left. This way you save energy and protect the environment.
- The wear-resistant silicone gasket and the solid brass body do not only support our very high quality, but also make the faucet particularly durable.
- Energy-saving cold-start technology
- Smooth-running cartridge with hot limit ring
- Solid brass body



Art. 700406

EAN 4053452021112