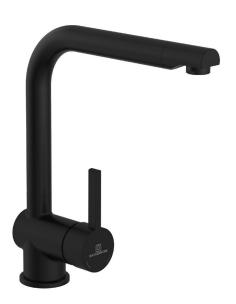

## Features:

- MADE IN GERMANY
- The WK 4 faucet has a luxurious and exquisite finish, which brightens up every kitchen.
- In the basic setting of the lever only cold water runs through the WK 4 faucet. Hot water will only be added by turning the lever to the left. This way you save energy and protect the environment.
- The wear-resistant silicone gasket and the solid brass body do not only support our very high quality, but also make the faucet particularly durable.
- Energy-saving cold-start technology
- Smooth-running cartridge with hot limit ring
- Solid brass body

Art. 700406

EAN 4053452021112