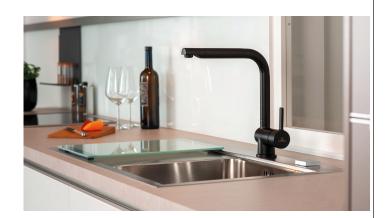

## Features:

- MADE IN GERMANY
- The WK 4 faucet has a luxurious and exquisite finish, which brightens up every kitchen.
- In the basic setting of the lever only cold water runs through the WK 4 faucet. Hot water will only be added by turning the lever to the left. This way you save energy and protect the environment.
- The wear-resistant silicone gasket and the solid brass body do not only support our very high quality, but also make the faucet particularly durable.
- Energy-saving cold-start technology
- Smooth-running cartridge with hot limit ring
- Solid brass body