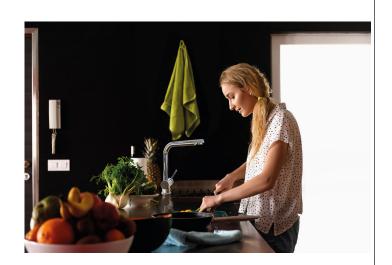

## Features:

- MADE IN GERMANY
- The WK 4 faucet has a luxurious and exquisite finish, which brightens up every kitchen.
- In the basic setting of the lever only cold water runs through the WK 4 faucet. Hot water will only be added by turning the lever to the left. This way you save energy and protect the environment.
- You can now reach every corner of the kitchen using the Wasserwerk WK 4 faucet, which is equipped with a 150cm fabric tube.
- The wear-resistant silicone gasket and the solid brass body do not only support our very high quality, but also make the faucet particularly durable.
- Energy-saving cold-start technology
- Smooth-running cartridge with hot limit ring