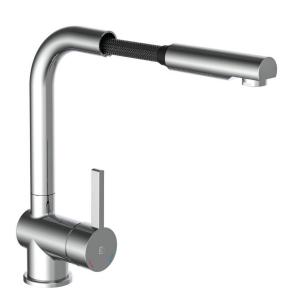

## Features:

- MADE IN GERMANY
- The WK 4 faucet has a luxurious and exquisite finish, which brightens up every kitchen.
- In the basic setting of the lever only cold water runs through the WK 4 faucet. Hot water will only be added by turning the lever to the left. This way you save energy and protect the environment.
- You can now reach every corner of the kitchen using the Wasserwerk WK 4 faucet, which is equipped with a 150cm fabric tube.
- The wear-resistant silicone gasket and the solid brass body do not only support our very high quality, but also make the faucet particularly durable.
- Energy-saving cold-start technology
- Smooth-running cartridge with hot limit ring