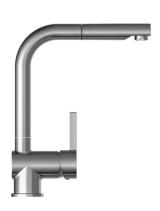

## Features:

- MADE IN GERMANY
- The WK 4 faucet has a luxurious and exquisite finish, which brightens up every kitchen.
- In the basic setting of the lever only cold water runs through the WK 4 faucet. Hot water will only be added by turning the lever to the left. This way you save energy and protect the environment.
- You can now reach every corner of the kitchen using the Wasserwerk WK 4 faucet, which is equipped with a 150cm fabric tube.
- The wear-resistant silicone gasket and the solid brass body do not only support our very high quality, but also make the faucet particularly durable.
- Energy-saving cold-start technology
- Smooth-running cartridge with hot limit ring