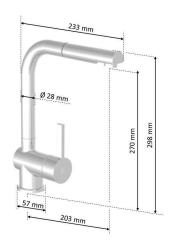

06/60







## Features:

- MADE IN GERMANY
- The WK 4 faucet has a luxurious and exquisite finish, which brightens up every kitchen.
- In the basic setting of the lever only cold water runs through the WK 4 faucet. Hot water will only be added by turning the lever to the left. This way you save energy and protect the environment.
- You can now reach every corner of the kitchen using the Wasserwerk WK 4 faucet, which is equipped with a 150cm fabric tube.
- The wear-resistant silicone gasket and the solid brass body do not only support our very high quality, but also make the faucet particularly durable.
- Energy-saving cold-start technology
- Smooth-running cartridge with hot limit ring



EAN 4053452021129

Art. 700410