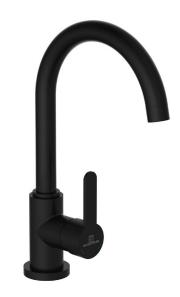

## Features:

- MADE IN GERMANY
- The WK 5 faucet has a luxurious and exquisite finish, which fits into every kitchen.
- In the basic setting of the lever only cold water runs through the WK 5 faucet. Hot water will only be added by turning the lever to the left. This way you save energy and also protect the environment.
- The wear-resistant silicone gasket and the solid brass body used, do not only support our very high quality, but also make the faucet particularly durable.
- Energy-saving cold-start technology
- Turnable by 360°
- Smooth-running cartridge with hot limit ring
- Solid brass body