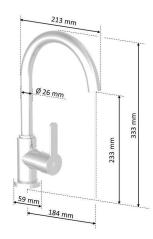

## Features:

- MADE IN GERMANY
- The WK 5 faucet has a luxurious and exquisite finish, which fits into every kitchen.
- In the basic setting of the lever only cold water runs through the WK 5 faucet. Hot water will only be added by turning the lever to the left. This way you save energy and also protect the environment.
- The wear-resistant silicone gasket and the solid brass body used, do not only support our very high quality, but also make the faucet particularly durable.
- Energy-saving cold-start technology
- Turnable by 360°
- Smooth-running cartridge with hot limit ring
- Solid brass body